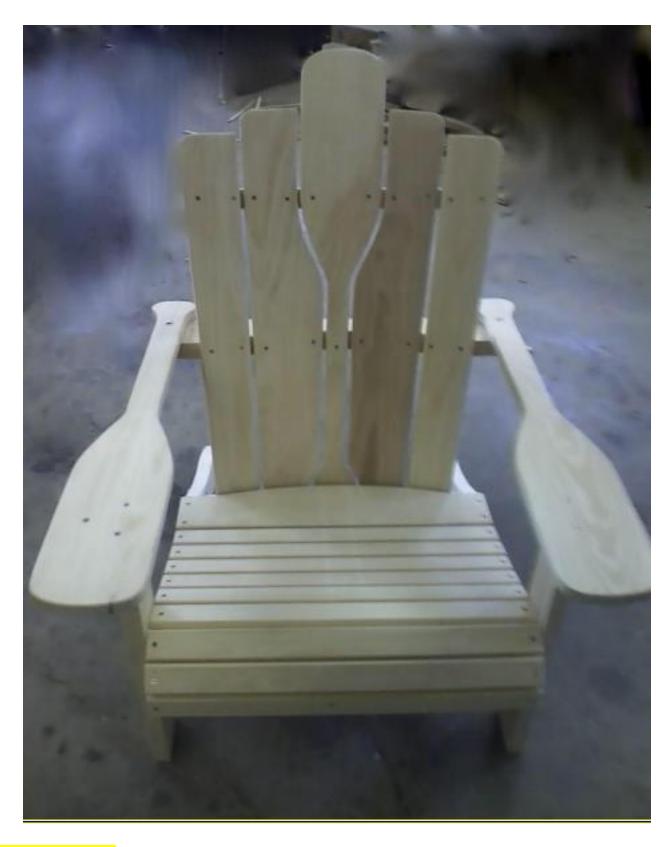

## Bainbridge Arts Trail -"Regatta Row 2024"

For JAC Use only: Application #

In celebration of the Annual General Clinton Canoe

Regatta, The Jericho Arts Council (JAC) is inviting you to bring out your Art in Bainbridge, New York! JAC has teamed up with the Bainbridge Chamber of Commerce, regional businesses and artists to create **Bainbridge Arts Trail - "Regatta Row 2024".** Regatta Row is now accepting applicants from artists who wish to participate in Regatta Row's 10th year, featuring 8 Adirondack Canoe Paddle chairs, and new this year, 12 Adirondack Canoe Paddle Rocking chairs. Art will be exhibited on North & West Main Streets (Intersection of Routes 7 & 206) in historic downtown Bainbridge, NY throughout May and then auctioned at the Canoe Regatta to benefit the JAC. **Artists and designers must submit an application by the deadline of January 28, 2024** to be selected to create a unique chair. We hope you will tell stories, translate emotions, and inspire creativity & original thinking through your interpretation of our theme this year: **Celebrating the Regatta Since 1962**. We look forward to seeing your creativity honor the history of the General Clinton Canoe Regatta.

Thank you for submitting your application!

Front of chair seat back

Top edge will be staggered as in photo above

Top of Paddle is 40" high

Seat of chair is 21" wide

For JAC use only: Application #